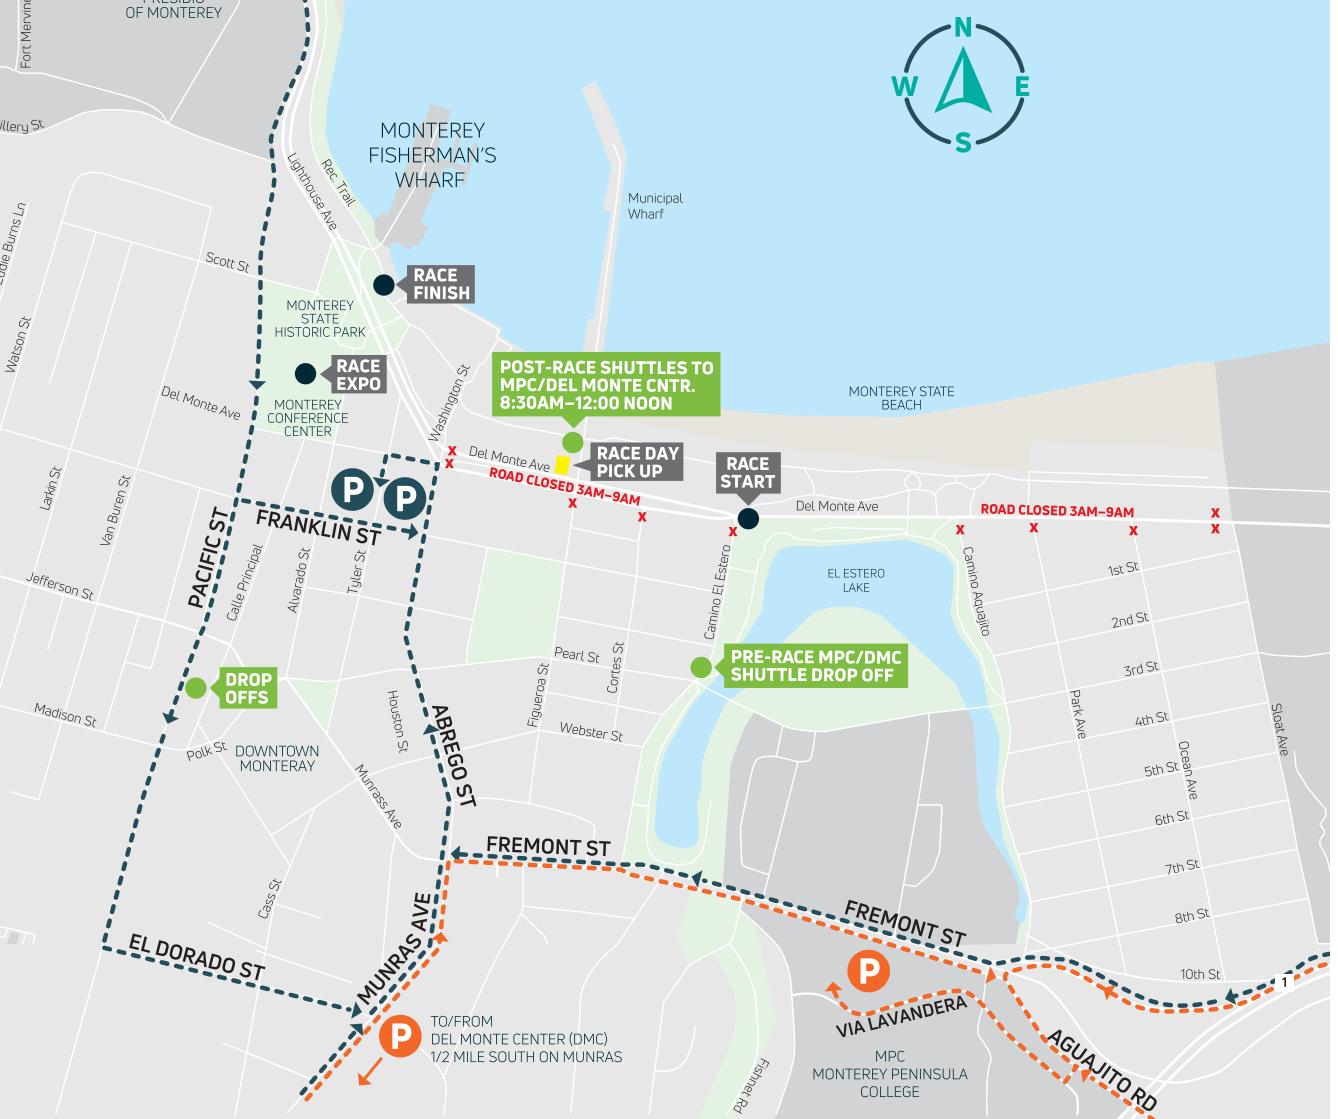

# **RACE DAY PARKING** SHUTTLES TO START AND FROM FINISH **RUNNER DROP-OFF LOCATION**

# **PARKING MAP** DOWNTOWN MONTEREY

**OWN PARKING GARAGES** 

GARAGE PARKING BEFORE 5:30 AM AND AFTER 9:00 AM

From Highway 1 take exit 399B (Munras Ave.) for garage parking (prior to 5:30 AM). From Pacific Grove, turn left on Franklin St., left on Washington St., and left on Del Monte to Tyler.

#### TO MONTEREY PENINSULA COLLEGE (MPC) PARKING ----

PARKING FROM 5:00 AM TO 6:15 AM Take exit 401A from Highway 1, both north and southbound for MPC parking.

#### EL MONTE CENTER (DMC) PARKING -----

PARKING FROM 5:00 AM TO 6:15 AM

Take exit 399B (Munras Ave.) from Highway 1 for Del Monte Center parking.

#### **DROP-OFF/PICK-UP LOCATIONS**

On Pacific St., near Monterey City Hall.

## Free parking (until 11 AM) at Downtown Garages prior to 5:30 AM or after 9:00 AM.

- Free shuttles from Monterey Peninsula College (MPC) from 5:00 to 6:15 AM – arrive there by 6:00 AM
- Free shuttles from Del Monte Center (DMC) from 5:00 to 6:15 AM - arrive there by 6:00 AM
- Free return shuttles to MPC and DMC from 8:30 AM to 12:00 PM; pick-up at Dust Bowl Brewing parking lot
- Private vehicle drop-offs on Pacific Street near Jefferson (near City Hall)