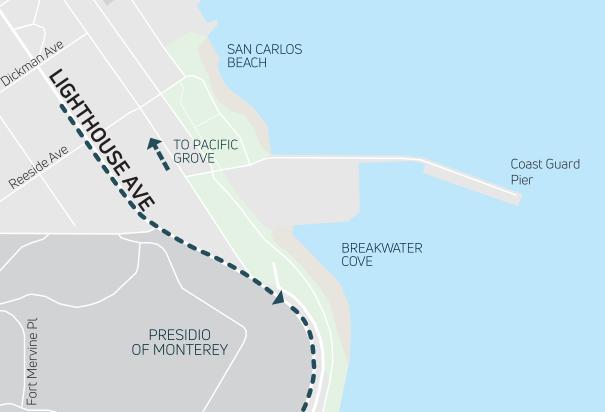

# **PARKING MAP** DOWNTOWN MONTEREY

**OWN PARKING GARAGES** 

GARAGE PARKING BEFORE 5:30 AM AND AFTER 9:00 AM

From Highway 1 take exit 399B (Munras Ave.) for garage parking (prior to 5:30 AM). From Pacific Grove, turn left on Franklin St., left on Washington St., and left on Del Monte to Tyler.